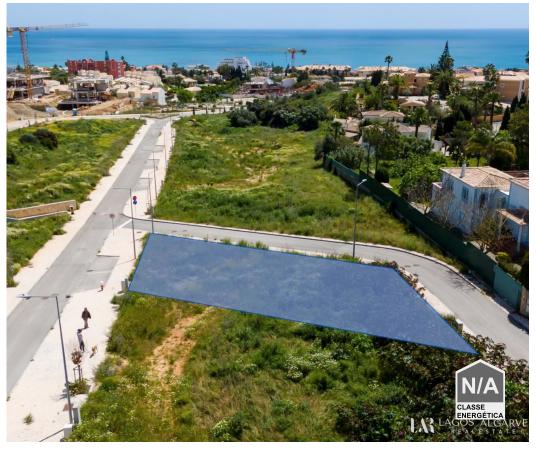

## Plot for sale with approved project in Praia da Luz

This plot is on a sunny hillside facing the sea, in a quiet area and just a few minutes from the center of Praia da Luz. It is a unique opportunity to have a special land, just a 10-minute walk from the beach!

perfect harmony with the natural beauty of Praia da Luz.

Key features:

Land area: 500 m<sup>2</sup>

Approved construction area: 220 m<sup>2</sup>

Basement Garage

Swimming pool

Praia da Luz is in the western Algarve, just a 10-minute drive from the historic town of Lagos. It is an area with a beautiful beach and excellent weather all year round.