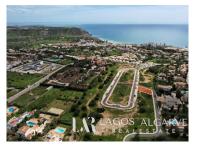

## Plot for sale with approved project in Praia da Luz

This plot is on a sunny hillside facing the sea, in a quiet area and just a few minutes from the center of Praia da Luz. It is a unique opportunity to have a special land, just a 10-minute walk from the beach!

perfect harmony with the natural beauty of Praia da Luz.

Key features:

Land area: 500 m<sup>2</sup>

Approved construction area: 220 m<sup>2</sup>

Basement Garage

Swimming pool

Praia da Luz is in the western Algarve, just a 10-minute drive from the historic town of Lagos. It is an area with a beautiful beach and excellent weather all year round.

The village of Luz has a calm and familiar atmosphere — ideal both for holidays and for living with quality of life. Private schools and hospitals are just a 10-minute drive away.

Once a fishing village, today Luz retains its charm and tranquility, but is very close to Lagos, with several shops, historic center and nightlife. There is good transport to Lagos and also to Sagres. Faro airport is about a 50-minute drive away.