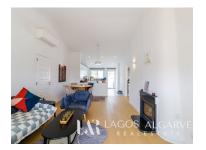

The interior has a large living and dining room, equipped with a fireplace and air conditioning, providing comfort in all seasons. The modern open-space kitchen has high-quality appliances, ensuring practicality and sophistication.

The rooms are cosy and air-conditioned, and two of them have a private bathroom for added convenience.

T +351 282 788 743 <sup>1</sup> · E info@lagosalgarverealestate.com Rua dos Celeiros, Edifício A Adega, loja 5, 8600-664 Lagos AMI 23948