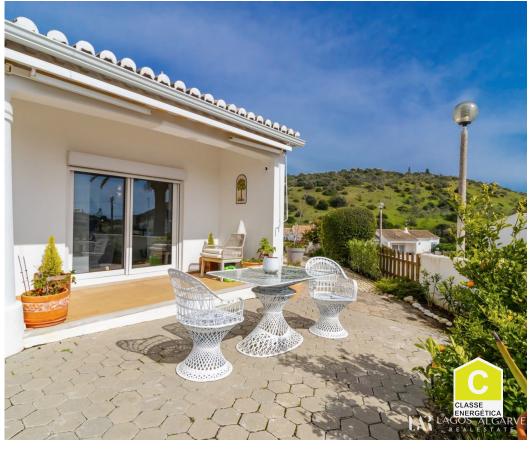

## Fully refurbished 3 bedroom villa in Praia da Luz with garden

We present this charming 3 bedroom single storey villa, fully renovated, located in a quiet area, close to Lagos and Praia da Luz.

Standing out for its functional design, the property offers a pleasant outdoor space with a well-kept and easy-to-maintain garden.

Situated in a privileged position, the villa receives abundant natural light and is surrounded by private terraces, ideal for moments of relaxation with total privacy.

Contact us to schedule your visit!

## **Property Features**

- · Washing machine
- · Air conditioning
- Equipped kitchen
- Garden
- Floors: 1
- · Views: Urbanization view, Garden view
- Electric shutters
- · Solar heating

- · Dishwashing machine
- · Fitted wardrobes
- Proximity: Airport, Beach, Restaurants, Hospital, Schools
- Terrace
- · Drive way
- Double glazing
- Quiet Location
- Energetic certification: C