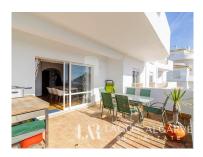

It stands out for its large outdoor terrace – being the perfect space for al fresco dining with an amazing view of the sea.

Distribution of the apartment:

Open concept living and dining room, with direct access to the terrace through large sliding windows,

providing a spectacular view of the ocean.

Fully equipped kitchen, with a practical balcony/breakfast opening.

South facing master bedroom with fitted wardrobes.

Full bathroom.

Second bedroom also equipped with built-in wardrobes.