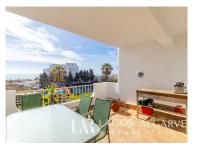

It stands out for its large outdoor terrace – being the perfect space for al fresco dining with an amazing view of the sea.

Distribution of the apartment:

Open concept living and dining room, with direct access to the terrace through large sliding windows,

providing a spectacular view of the ocean.

Fully equipped kitchen, with a practical balcony/breakfast opening.

South facing master bedroom with fitted wardrobes.

Full bathroom.

Second bedroom also equipped with built-in wardrobes.