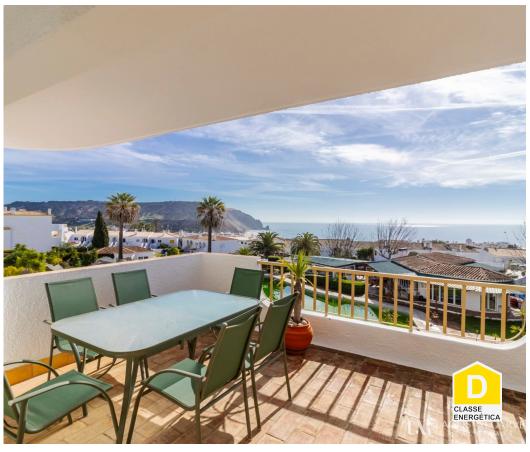

## 2 bedroom apartment in the center of Praia da Luz with a magnificent sea view

We present this 2 bedroom apartment located in the heart of Praia da Luz just a five-minute walk from the magnificent beach, the village center and all local amenities. Facing south, it benefits from plenty of sunshine throughout the day.

It stands out for its large outdoor terrace – being the perfect space for al fresco dining with an amazing view of the sea.

Distribution of the apartment:

Open concept living and dining room, with direct access to the terrace through large sliding windows,

providing a spectacular view of the ocean.

Fully equipped kitchen, with a practical balcony/breakfast opening.

South facing master bedroom with fitted wardrobes.

Full bathroom.

Second bedroom also equipped with built-in wardrobes.