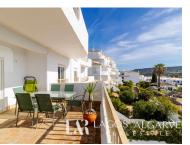

It stands out for its large outdoor terrace – being the perfect space for al fresco dining with an amazing view of the sea.

Distribution of the apartment:

Open concept living and dining room, with direct access to the terrace through large sliding windows,

providing a spectacular view of the ocean.

Fully equipped kitchen, with a practical balcony/breakfast opening.

South facing master bedroom with fitted wardrobes.

Full bathroom.

Second bedroom also equipped with built-in wardrobes.