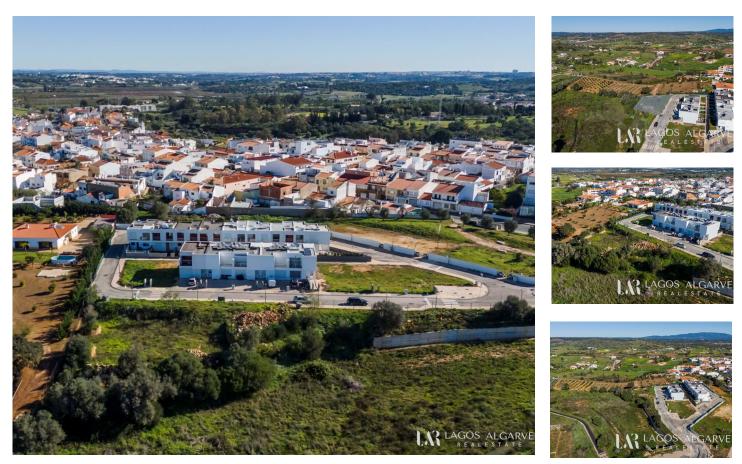

## **Odiáxere - Land**

## Plot of land for construction of a villa in Odiáxere

Plot of land available for the construction of a house of up to 200m<sup>2</sup>, located in the charming village of Odiáxere. This is an excellent opportunity for those looking to build their dream home in a peaceful area with good accessibility.

The land is already equipped with all essential infrastructure, including electricity, water supply, and a sewage system, ensuring greater convenience and a faster construction process.

Don't miss this opportunity! For more information or to schedule a visit, contact us.