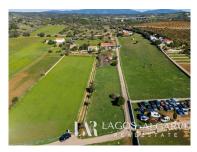

## Land located in Odiáxere with 9040m2 and ruin for reconstruction 233m2

We present this land in Odiáxere, in the Descampadinho area with a total area of 9040m2 and a ruin with 233m2 for total reconstruction.

The ruin was built before 1951.

This is an opportunity for those looking to develop a project allied to Nature.

There is a dam that passes along the entire land.

The land already has electricity, water from the canal and a century-old well.