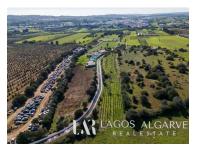

## Land located in Odiáxere with 9040m2 and ruin for reconstruction 233m2

We present this land in Odiáxere, in the Descampadinho area with a total area of 9040m2 and a ruin with 233m2 for total reconstruction.

The ruin was built before 1951.

This is an opportunity for those looking to develop a project allied to Nature.

There is a dam that passes along the entire land.

The land already has electricity, water from the canal and a century-old well.