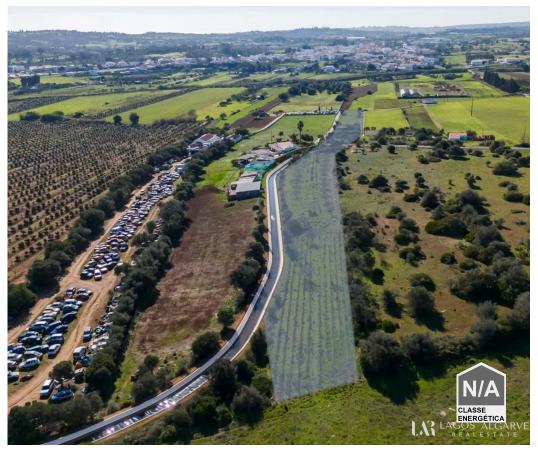

## Land located in Odiáxere with 9040m2 and ruin for reconstruction 233m2

We present this land in Odiáxere, in the Descampadinho area with a total area of 9040m2 and a ruin with 233m2 for total reconstruction.

The ruin was built before 1951.

This is an opportunity for those looking to develop a project allied to Nature.

There is a dam that passes along the entire land.

The land already has electricity, water from the canal and a century-old well.