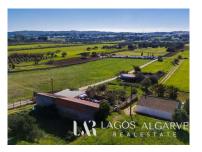

## Land located in Odiáxere with 9040m2 and ruin for reconstruction 233m2

We present this land in Odiáxere, in the Descampadinho area with a total area of 9040m2 and a ruin with 233m2 for total reconstruction.

The ruin was built before 1951.

This is an opportunity for those looking to develop a project allied to Nature.

There is a dam that passes along the entire land.

The land already has electricity, water from the canal and a century-old well.