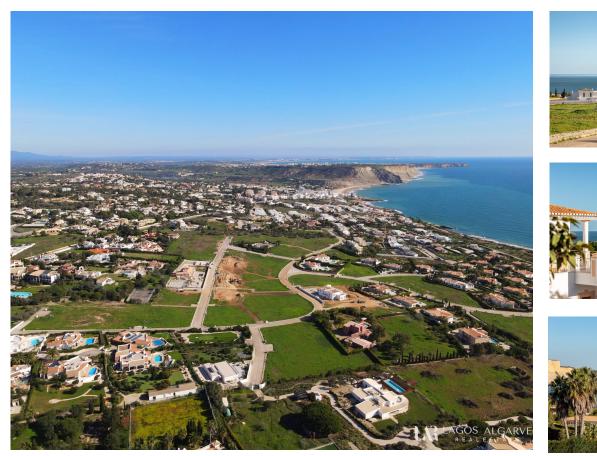

## Exclusive Oceanview Plots Near Praia da Luz - Build Your Dream Home in Lagos

Just ten minutes from Lagos, these premium oceanfront plots near Praia da Luz offer a unique opportunity to craft your dream home. Positioned in an elevated, south-facing location, each plot is designed to maximize sweeping views of the Atlantic Ocean, making them ideal for those seeking a luxurious coastal lifestyle.

Highlights: Oceanfront plots Elevated, south-facing location Panoramic ocean views Low building restrictions

> T +351 282 788 743 <sup>1</sup> · E info@lagosalgarverealestate.com Rua dos Celeiros, Edifício A Adega, loja 5, 8600-664 Lagos AMI 23948

Located near Praia da Luz, these plots grant convenient access to pristine beaches, vibrant dining, and essential amenities. Nearby golf courses, schools, and medical facilities make this a seamless blend of natural beauty and modern convenience.