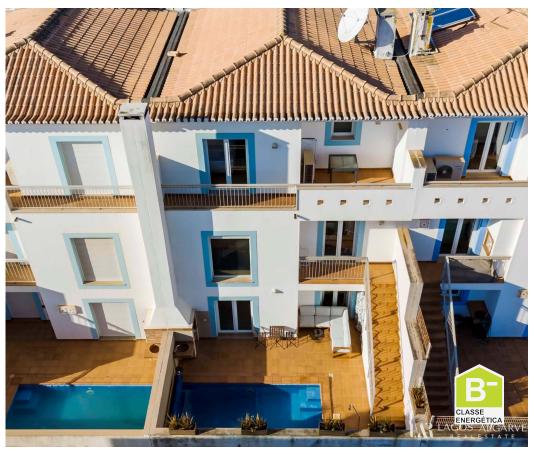

## 5 Bedroom Linked Villa in Burgau

Accommodation is spread across three levels. You enter at the middle level which hosts an open plan, kitchen, a large dining area, a bedroom and a convenient shower room.

This level acts as a mezzanine with an open staircase to the lower ground floor. The lower ground floor hosts 2 guest bedrooms and a generous lounge with large patio windows, leading to the Sun Terrace, barbecue and Pool.

The first floor hosts two generous bedroom suites, each with ample wardrobe space, private ensuite bathrooms, and their own private terrace. One of the bedrooms offers a private dressing room while the other offers a generous terrace overlooking the pool.

Fitted wardrobes

Pool

Terrace

• Floors: 3

• Storage / utility room

Quiet Location

• Energetic certification: B-

T +351 282 788 743 ¹ · E info@lagosalgarverealestate.com Rua dos Celeiros, Edifício A Adega, loja 5, 8600-664 Lagos AMI 23948