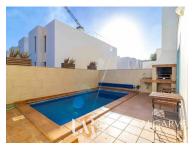

Luz - Villa

Bedrooms

**267,5** 

Area (m²)

Swimming Pool

795 000 €

(EUR €)

This level acts as a mezzanine with an open staircase to the lower ground floor. The lower ground floor hosts 2 guest bedrooms and a generous lounge with large patio windows, leading to the Sun Terrace, barbecue and Pool.

The first floor hosts two generous bedroom suites, each with ample wardrobe space, private ensuite bathrooms, and their own private terrace. One of the bedrooms offers a private dressing room while the other offers a generous terrace overlooking the pool.