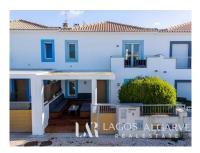

## 5 Bedroom Linked Villa in Burgau

Accommodation is spread across three levels. You enter at the middle level which hosts an open plan, kitchen, a large dining area, a bedroom and a convenient shower room.

This level acts as a mezzanine with an open staircase to the lower ground floor. The lower ground floor hosts 2 guest bedrooms and a generous lounge with large patio windows, leading to the Sun Terrace, barbecue and Pool.