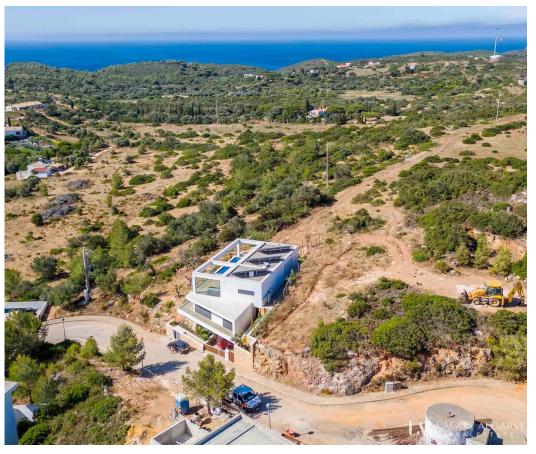

## Hilltop Plot to Build Bespoke Villa with Panoramic Views

The land area is 550 m<sup>2</sup> and build area is 250 m<sup>2</sup>, with panoramic views spanning from the Vicentina Nature Reserve to the Atlantic Coastline.