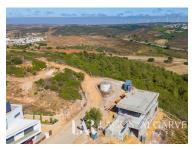

## Hilltop Plot to Build Bespoke Villa with Panoramic Views

The land area is 550 m<sup>2</sup> and build area is 250 m<sup>2</sup>, with panoramic views spanning from the Vicentina Nature Reserve to the Atlantic Coastline.