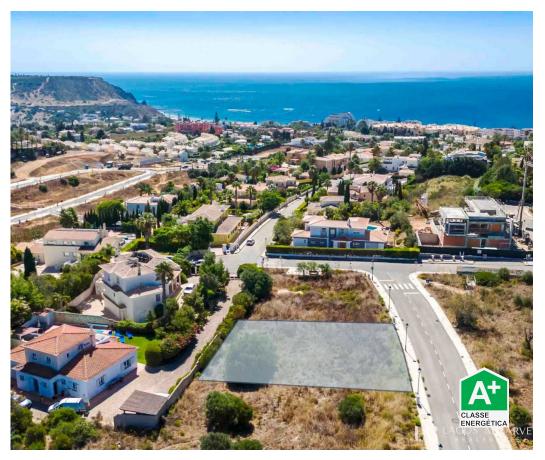

## **Urban Plot with Project for Villa**

This 726 m² plot is ideally located in a brand new neighbourhood, in the prestigious Monte Lemos area of Praia da Luz.

This is a great opportunity to customise your home with 255 m² of construction area and a 205 m² footprint.

Located 1 km from the beach and city, the urbanization is exclusively for quality housing and has excellent access, plus all utilities available (sewage, electricity, internet, etc.).

You can build a 3 or 3+1 bedroom home with either one or two floors, plus a basement. You can utilise the current project, alter it to suit you, or start afresh. The choice is yours!

## **Property Features**

- Proximity: Beach, Golf course, Shopping, Restaurants, City, Schools
- · Main drainage
- · Energetic certification: A+

- · Views: Urbanization view
- Quiet Location

T +351 282 788 743 <sup>1</sup> · E info@lagosalgarverealestate.com Rua dos Celeiros, Edifício A Adega, loja 5, 8600-664 Lagos AMI 23948