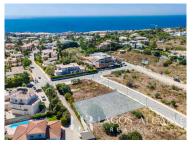

## **Urban Plot with Project for Villa**

This 726 m² plot is ideally located in a brand new neighbourhood, in the prestigious Monte Lemos area of Praia da Luz.

This is a great opportunity to customise your home with 255 m² of construction area and a 205 m² footprint.

Located 1 km from the beach and city, the urbanization is exclusively for quality housing and has excellent access, plus all utilities available (sewage, electricity, internet, etc.).

You can build a 3 or 3+1 bedroom home with either one or two floors, plus a basement. You can utilise the current project, alter it to suit you, or start afresh. The choice is yours!