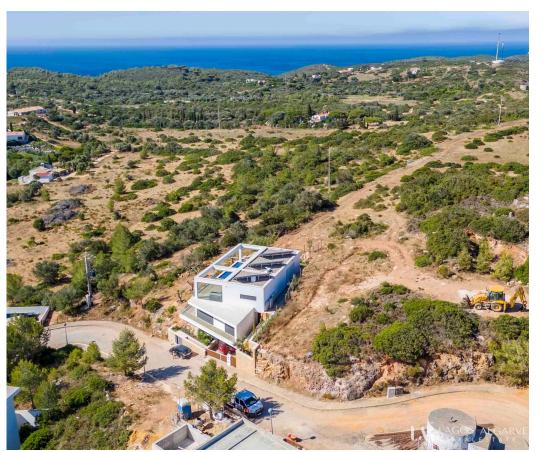

## **Budens - Urban land**

## Hilltop Plot to Build Bespoke Villa with Panoramic Views

The land area is 570 m<sup>2</sup> and the build area is 250 m<sup>2</sup>, with panoramic views spanning from the Vicentina Nature Reserve to the Atlantic Coastline.