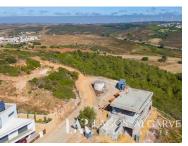

## **Budens - Urban land**

## Hilltop Plot to Build Bespoke Villa with Panoramic Views

The land area is 570 m<sup>2</sup> and the build area is 250 m<sup>2</sup>, with panoramic views spanning from the Vicentina Nature Reserve to the Atlantic Coastline.