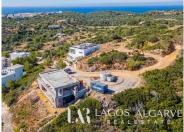

## **Budens - Urban land**

## Hilltop Plot to Build Bespoke Villa with Panoramic Views

The land area is 570 m<sup>2</sup> and the build area is 250 m<sup>2</sup>, with panoramic views spanning from the Vicentina Nature Reserve to the Atlantic Coastline.