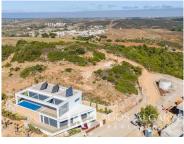

## **Budens - Urban land**

## Hilltop Plot to Build Bespoke Villa with Panoramic Views

The land area is 570 m<sup>2</sup> and the build area is 250 m<sup>2</sup>, with panoramic views spanning from the Vicentina Nature Reserve to the Atlantic Coastline.