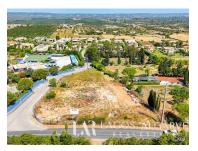

### Key Features:

- Total Area: 3130m<sup>2</sup>

- Construction Potential: Up to 940m² across 2 levels

- Versatile Use: Ideal for commerce or services

- Proximity to Lagos: Just minutes away from the vibrant town of Lagos

- Near Praia da Luz: Close to beautiful beaches and tourist attractions

- Excellent Access: Well-connected with great road access