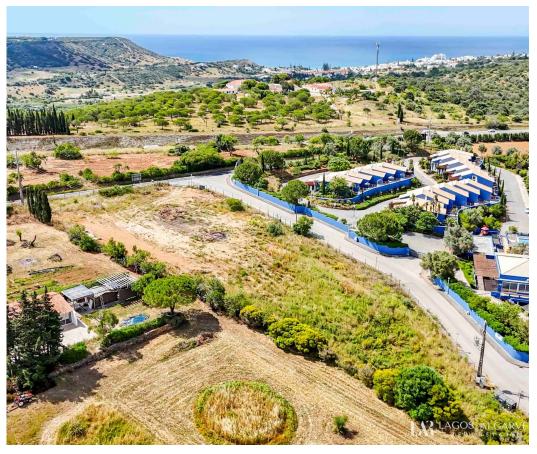

### Key Features:

- Total Area: 3130m<sup>2</sup>

- Construction Potential: Up to 940m² across 2 levels

- Versatile Use: Ideal for commerce or services

- Proximity to Lagos: Just minutes away from the vibrant town of Lagos

- Near Praia da Luz: Close to beautiful beaches and tourist attractions

- Excellent Access: Well-connected with great road access

#### Why Invest Here?

- High Demand Area: Popular region with strong commercial potential

T +351 282 788 743 1 · E info@lagosalgarverealestate.com Rua dos Celeiros, Edifício A Adega, loja 5, 8600-664 Lagos **AMI 23948** 

Don't miss out on this unique opportunity to invest in a high-potential area near Lagos.

# **Property Features**

• Proximity: Beach, Restaurants, City

T +351 282 788 743 ¹ · E info@lagosalgarverealestate.com Rua dos Celeiros, Edifício A Adega, loja 5, 8600-664 Lagos AMI 23948

¹ (Call to national fixed network) | ² (Call to national mobile network)